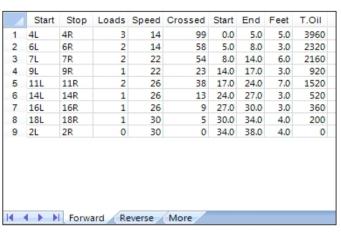

## Loppuvuoden keli 2019

40 uL Oil Pattern Distance: 38 Feet Reverse Brush Drop: 38 Oil Per Board: Forward Oil Total: 11.96 mL **Reverse Oil Total:** 6.28 mL **Volume Oil Total:** 18.24 mL 456 Boards Forward Boards Crossed: 299 Boards Reverse Boards Crossed: 157 Boards **Total Boards Crossed:** 

Loads Speed Crossed

30

22

22

22

18

10

10

10

Start

2L 1 151

12L

9L

8L

2L

2L

2

3

4

5 7L

6

7

8

Stop

2R

15R

12R

9R

8R

7R

2R

2R

Start End

23.0 20.0

34 20.0 14.0

7.0

23.0 -15.0

11.0

9.0

8.0

7.0

0.0 -7.0

0 38.0

11

23 14 0

25 11.0

27 9.0

37 8.0 Feet

-3.0

-6.0

-3.0

-2.0

-1.0

-1.0

T.Oil

440

1360

920

1000

1080

1480

| Item             | 3L-7L:18L-18R        | 8L-12L:18L-18R      | 13L-17L:18L-18R     | 18L-18R:17R-13R      | 18L-18R:12R-8R      | 18L-18R:7R-3R        |
|------------------|----------------------|---------------------|---------------------|----------------------|---------------------|----------------------|
| Description      | Outside Track:Middle | Middle Track:Middle | Inside Track:Middle | MIddle: Inside Track | Middle:Middle Track | Middle:Outside Track |
| Track Zone Ratio | 4.17                 | 1.56                | 1.12                | 1.12                 | 1.56                | 4.17                 |

## Loppuvuoden keli 2019

Oil Pattern Distance: 38 Feet Reverse Brush Drop: 38 Oil Per Board: 40 uL Forward Oil Total: 11.96 mL Reverse Oil Total: 6.28 mL **Volume Oil Total:** 18.24 mL Forward Boards Crossed: 299 Boards Reverse Boards Crossed: 157 Boards **Total Boards Crossed:** 456 Boards