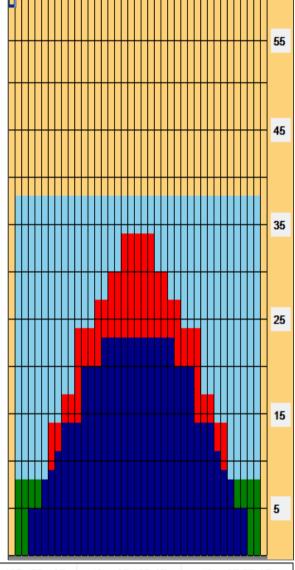

## Loppuvuoden keli 2019

40 uL Oil Pattern Distance: 38 Feet Reverse Brush Drop: 38 Oil Per Board: Forward Oil Total: 11.96 mL **Reverse Oil Total:** 6.28 mL **Volume Oil Total:** 18.24 mL 456 Boards Forward Boards Crossed: 299 Boards Reverse Boards Crossed: 157 Boards **Total Boards Crossed:** 

## Loppuvuoden keli 2019

Oil Pattern Distance: 38 Feet Reverse Brush Drop: 38 Oil Per Board: 40 uL Forward Oil Total: 11.96 mL Reverse Oil Total: 6.28 mL **Volume Oil Total:** 18.24 mL Forward Boards Crossed: 299 Boards Reverse Boards Crossed: 157 Boards **Total Boards Crossed:** 456 Boards