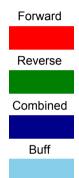

## Loppuvuoden keli 2019

40 uL Oil Pattern Distance: 38 Feet Reverse Brush Drop: 38 Oil Per Board: Forward Oil Total: 11.96 mL **Reverse Oil Total:** 6.28 mL **Volume Oil Total:** 18.24 mL 456 Boards Forward Boards Crossed: 299 Boards Reverse Boards Crossed: 157 Boards **Total Boards Crossed:** 

## Loppuvuoden keli 2019

Oil Pattern Distance: 38 Feet Reverse Brush Drop: 38 Oil Per Board: 40 uL Forward Oil Total: 11.96 mL Reverse Oil Total: 6.28 mL **Volume Oil Total:** 18.24 mL Forward Boards Crossed: 299 Boards Reverse Boards Crossed: 157 Boards **Total Boards Crossed:** 456 Boards