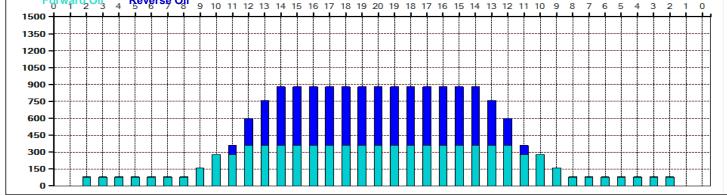

This Pattern Up Loaded From Slot # 4 In Lane Machine On 9/10/2013 11:35 AM

| Item                                                                                                         | 3L-7L:18L-18R        | 8L-12L:18L-18R      | 13L-17L:18L-18R     | 18L-18R:17R-13R      | 18L-18R:12R-8R      | 18L-18R:7R-3R        |  |  |  |  |  |
|--------------------------------------------------------------------------------------------------------------|----------------------|---------------------|---------------------|----------------------|---------------------|----------------------|--|--|--|--|--|
| Description                                                                                                  | Outside Track:Middle | Middle Track:Middle | Inside Track:Middle | Mlddle: Inside Track | Middle:Middle Track | Middle:Outside Track |  |  |  |  |  |
| Track Zone Ratio                                                                                             | 11                   | 2.97                | 1.03                | 1.03                 | 2.97                | 11                   |  |  |  |  |  |
| Forward Oil Reverse Oil 9 10 11 12 13 14 15 16 17 18 19 20 19 18 17 16 15 14 13 12 11 10 9 8 7 6 5 4 3 2 1 0 |                      |                     |                     |                      |                     |                      |  |  |  |  |  |
| 1500                                                                                                         |                      |                     |                     |                      |                     |                      |  |  |  |  |  |