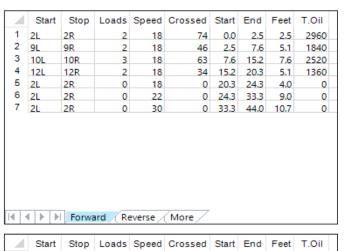

Forward

Reverse

Combined

Buff

| 1 | 2L                       | 2R    | 0 | 30       | 0    | 44.0 | 35.0 | -9.0  | 0    |
|---|--------------------------|-------|---|----------|------|------|------|-------|------|
| 2 | 14L                      | 14R   | 3 | 18       | 39   | 35.0 | 27.4 | -7.6  | 1560 |
| 3 | 13L                      | 13R   | 4 | 18       | 60   | 27.4 | 17.2 | -10.2 | 2400 |
| 4 | 12L                      | 12R   | 4 | 14       | 68   | 17.2 | 9.3  | -7.9  | 2720 |
| 5 | 11L                      | 11R   | 2 | 10       | 38   | 9.3  | 6.5  | -2.8  | 1520 |
| 6 | 2L                       | 2R    | 0 | 10       | 0    | 6.5  | 0.0  | -6.5  | 0    |
| M | <b>∢</b>  ▶  <b>&gt;</b> | Forwa |   | everse / | More |      |      |       |      |