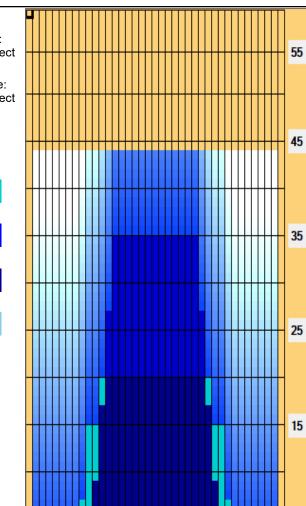

## oma SP 2023

5

44 Feet 44 Feet Oil Per Board: Oil Pattern Distance: Reverse Brush Drop: 40 uL Forward Oil Total: 8.68 mL **Reverse Oil Total:** 8.2 mL **Volume Oil Total:** 16.88 mL 422 Boards Forward Boards Crossed: 217 Boards Reverse Boards Crossed: 205 Boards **Total Boards Crossed:** 